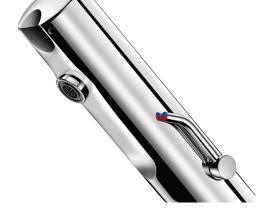

## **DESCRIPTION**

TEMPOMATIC MIX 4 electronic mixer - Ref. 490006LH

Deck-mounted electronic basin mixer:

Battery-operated with integrated 123 6V Lithium batteries.

Reduced-stagnation solenoid valve and electronic unit integrated into the body of the mixer.

Flow rate pre-set at 3 lpm at 3 bar, can be adjusted from 1.4 - 6 lpm. Scale-resistant flow straightener.

Duty flush (~60 seconds every 24 hours after last use).

Presence detection sensor at the end of the spout optimises detection.

Chrome-plated stainless steel body.

Cap fixed in place by 2 concealed screws.

PEX flexibles with filters and non-return valves.

Fixing reinforced by two stainless steel rods.

Anti-blocking security.

Side temperature control with long lever and adjustable maximum temperature limiter.