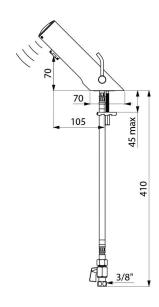

## **TECHNICAL CHARACTERISTICS**

TEMPOMATIC MIX 4 electronic mixer - Ref. 490006LH

| Supply        | 6V batteries     |
|---------------|------------------|
| Connector     | F3/8"            |
| Technology    | Electronic       |
| Drop height   | 70mm             |
| Spout length  | 105mm            |
| Flow rate     | 3 lpm            |
| Norms         | ACS ①            |
| Warranty      | 30 g             |
| Repairability | 50° geranadility |
|               |                  |