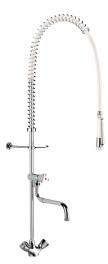

## Pre-rinse set with mixer

Ref. G6632

With bib tap and swivelling telescopic spout

Pre-rinse set with mixer - Ref. G6632

Complete pre-rinse set with bib tap.

Suitable for intensive use in professional kitchens.

Single hole deck-mounted mixer with:

- valve head with control knobs.
- F3/8" flexible connectors and non-return valves.
- reinforced fixing via 2 threaded rods and back-nuts. Bib tap with:
- telescopic, swivelling spout L. 200 290mm with 20 lpm flow rate at the outlet.
- valve head with control knob.

White hand spray with adjustable jet and 9 lpm flow rate at the outlet (ref. 433000).

Scale-resistant hand spray and shock-resistant tip.

White, reinforced, food-grade flexible hose L. 0.95m.

3/4" brass column.

Adjustable wall bracket.

Stainless steel spring guide.

30-year warranty.