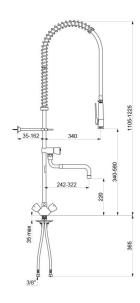

## **TECHNICAL CHARACTERISTICS**

Pre-rinse set with mixer - Ref. G6632

| Connector         | F3/8"                                             |
|-------------------|---------------------------------------------------|
| Height            | 1075 - 1195mm                                     |
| Drop height       | 310 - 550mm                                       |
| Flow rate         | 20 lpm with the bib tap; 9 lpm via the hand spray |
| Width to the wall | 35 - 162mm                                        |
| Finish            | Chrome-plated brass                               |
| Norms             | ACS 📜 🔘                                           |
| Warranty          | 30 ST WARRANTY                                    |
| Repairability     | 50 g                                              |