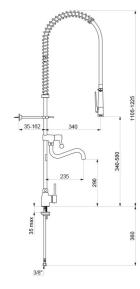

### Pre-rinse set with mixer - Ref. 5625

| Connector         | F3/8"                                    |
|-------------------|------------------------------------------|
| Height            | 1105 - 1225mm                            |
| Drop height       | 340 - 580mm                              |
| Flow rate         | Bib tap 16 lpm; 9 lpm via the hand spray |
| Width to the wall | 35 - 162mm                               |
| Finish            | Chrome-plated brass                      |
| Norms             | ACS 📜 🔘                                  |
| Warranty          | 30 YA                                    |
| Repairability     | 50°                                      |