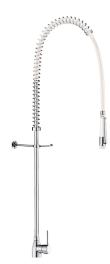

## Pre-rinse set with mixer

Ref. 6693

Without bib tap

Pre-rinse set with mixer - Ref. 6693

Complete pre-rinse set without bib tap suitable for intensive use in professional kitchens.

Deck-mounted single hole mixer with slimline control lever.

Supplied with F3/8" flexibles and non-return valves.

White hand spray with adjustable jet and 9 lpm flow rate at the outlet (ref. 433000).

Scale-resistant hand spray with shock-resistant tip.

Reinforced, food-grade, white flexible hose L. 0.95m.

3/4" brass column.

Adjustable wall bracket.

Stainless steel spring guide.

30-year warranty.