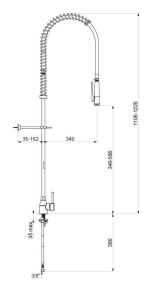

## TECHNICAL CHARACTERISTICS

Pre-rinse set with mixer - Ref. 6693

| F3/8"                    |
|--------------------------|
| 1105 - 1225mm            |
| 340 - 580mm              |
| 9 lpm via the hand spray |
| 35 - 162mm               |
| Chrome-plated brass      |
| ACS 📜 🔘                  |
| 30g<br>WARRANTY          |
| 50° g                    |
|                          |