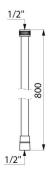

# White, reinforced PVC flexible hose

Ref. 434080

L. 0.80m

#### White, reinforced PVC flexible hose - Ref. 434080

| Connector | FF1/2"          |
|-----------|-----------------|
| Length    | 0.80m           |
| Finish    | White PVC       |
| Warranty  | 30 g<br>Waranty |