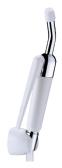

## HOSPITAL trigger-operated hand spray for bed pans

Ref. 434000

With removable nozzle at a 30° angle

HOSPITAL trigger-operated hand spray for bed pans - Ref. 434000

HOSPITAL bed pan cleaner with standard hand spray with removable nozzle at a  $30^{\circ}$  angle.

Powerful jet for cleaning bed pans thoroughly with reduced risk of splashing. Chrome-plated brass and white polypropylene.

Supplied with white, wall-mounted hook with screw.