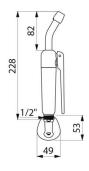

## TECHNICAL CHARACTERISTICS

HOSPITAL trigger-operated hand spray for bed pans - Ref. 434000

| Connector     | M1/2"                |
|---------------|----------------------|
| Height        | 228mm                |
| Finish        | Chrome-plated brass  |
| Warranty      | 30 gg                |
| Repairability | 50 B<br>REPARABILITY |