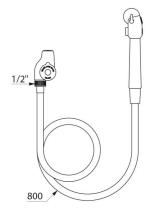

## **DESCRIPTION**

Complete bed pan cleaner - Ref. D275058

Complete bed pan cleaner with stopcock with ceramic discs includes: Integrated back flow prevention device and non-return valve. White, opaque reinforced PVC flexible hose, FF1/2" L. 0.80m. Push-button bed pan cleaner. White, wall-mounted hook with screw. 30-year warranty.

## **TECHNICAL CHARACTERISTICS**

Complete bed pan cleaner - Ref. D275058

| Connector     | M1/2"               |
|---------------|---------------------|
| Finish        | Chrome-plated brass |
| Warranty      | 30 g<br>WASRANTY    |
| Repairability | 50g<br>REPARABILITY |