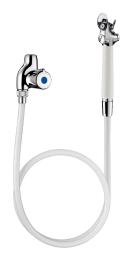

## **Complete bed pan cleaner**

Ref. D275058

With stopcock M1/2"

## **DESCRIPTION**

Complete bed pan cleaner - Ref. D275058

Complete bed pan cleaner with stopcock with ceramic discs includes: Integrated back flow prevention device and non-return valve. White, opaque reinforced PVC flexible hose, FF1/2" L. 0.80m. Push-button bed pan cleaner. White, wall-mounted hook with screw. 30-year warranty.