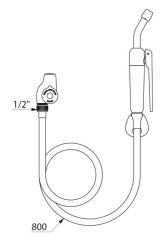

#### DESCRIPTION

Complete bed pan cleaner - Ref. 2591

Complete bed pan cleaner with stopcock with ceramic discs. Integrated back flow prevention device and non-return valve. White, opaque reinforced PVC flexible hose, FF1/2" L 0.80m. HOSPITAL bed pan cleaner with standard hand spray with removable nozzle at a 30° angle. White, wall-mounted hook with screw. 30-year warranty.

#### Complete bed pan cleaner - Ref. 2591

| Connector     | M1/2"               |
|---------------|---------------------|
| Finish        | Chrome-plated brass |
| Warranty      | 30 HA               |
| Repairability |                     |