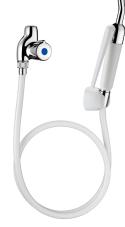

#### DESCRIPTION

Complete bed pan cleaner - Ref. 2591

Complete bed pan cleaner with stopcock with ceramic discs. Integrated back flow prevention device and non-return valve. White, opaque reinforced PVC flexible hose, FF1/2" L 0.80m. HOSPITAL bed pan cleaner with standard hand spray with removable nozzle at a 30° angle. White, wall-mounted hook with screw. 30-year warranty.

### ADVANTAGES

Integrated back flow prevention device

Non-return valve prevents pollution of the system

Opaque flexible prevents germs developing

Non-slip polypropylene for an easy grip