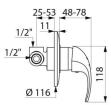

#### Mechanical shower mixer - Ref. 2443

Wall-mounted, recessed, mechanical shower mixer with adjustable wall plate Ø 116mm.

 $\ensuremath{\varnothing}$  40mm ceramic cartridge with pre-set maximum temperature limiter. Solid control lever.

## **TECHNICAL CHARACTERISTICS**

| Mechanica | l shower mixer | - Ref. 2443 |
|-----------|----------------|-------------|
|-----------|----------------|-------------|

| Connector     | 1/2"                |
|---------------|---------------------|
| Depth         | 48-78mm             |
| Finish        | Chrome-plated brass |
| Norms         | ACS 🙆 🖪             |
| Warranty      | 30 M<br>WARRANTY    |
| Repairability |                     |