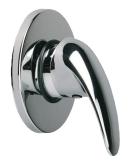

#### Mechanical shower mixer - Ref. 2443

Wall-mounted, recessed, mechanical shower mixer with adjustable wall plate Ø 116mm.

 $\ensuremath{\varnothing}$  40mm ceramic cartridge with pre-set maximum temperature limiter. Solid control lever.

Chrome-plated brass body.

Order a wall-mounted outlet (ref. 868121) or TONIC JET shower head (ref. 712000) or ROUND shower head (ref. 709000) to complete.

This mixer is not supplied with a waterproof housing. The installer must ensure that the recessing area is waterproof and allow a drainage point for any leaks or condensation.