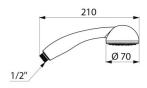

## **TECHNICAL CHARACTERISTICS**

Chrome-plated single jet shower head M1/2" - Ref. 811

| Length   | 210mm             |
|----------|-------------------|
| Diameter | 70mm              |
| Finish   | Chrome-plated ABS |
| Norms    | <b>u</b> <u>0</u> |