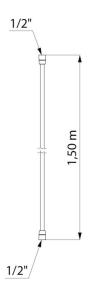

## **TECHNICAL CHARACTERISTICS**

SILVER flexible shower hose - Ref. 836T1

| Connector | FF1/2"     |
|-----------|------------|
| Length    | 1.50m      |
| Finish    | Smooth PVC |
| Norms     | ACS        |