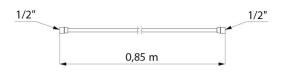

## TECHNICAL CHARACTERISTICS

SILVER flexible shower hose - Ref. 836T3

| Connector | FF1/2"     |
|-----------|------------|
| Length    | 0.85m      |
| Finish    | Smooth PVC |
| Norms     | ACS        |