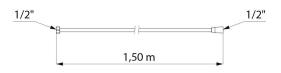

## TECHNICAL CHARACTERISTICS

Stainless steel flexible shower hose - Ref. 832T1

| Connector | FF1/2" |
|-----------|--------|
| Length    | 1.5m   |
| Finish    | Brass  |
| Norms     | ACS    |
|           |        |