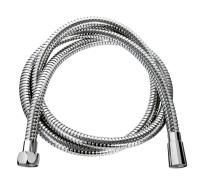

## Stainless steel flexible shower hose

Ref. 832T1

Double interlock flexible hose FF1/2"

## **DESCRIPTION**

Stainless steel flexible shower hose - Ref. 832T1

Brass flexible shower hose, FF1/2", L. 1.50m.

Double interlock stainless steel for intensive use with non-twist connector at showe outlet

Food-grade, PVC inner tube conforms to European standard EN 1113.

Chrome-plated conical brass connectors 1/2".

Will withstand strain up to 50kg and twisting and bending.