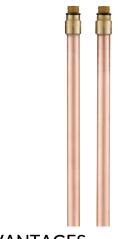

## **Copper tails**

Ref. 811611.2P

M11 X 1, L. 365mm

## **DESCRIPTION**

Copper tails - Ref. 811611.2P

Soft-tempered copper tails  $\emptyset$  M11 X 1, L. 365mm to supply mixers and taps. Can be installed instead of PEX flexibles.

Improves efficiency of thermal shocks.