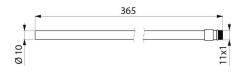

## **Copper tails**

Ref. 811611.2P

M11 X 1, L. 365mm

## **TECHNICAL CHARACTERISTICS**

Copper tails - Ref. 811611.2P

| Length | 365mm  |  |
|--------|--------|--|
| Finish | Copper |  |

© DELABIE https://www.delabie.com