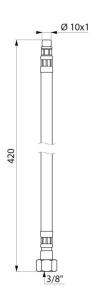

## F3/8" PEX flexible hoses

Ref. FLEXPEX2

M10x1, L. 420mm

## **DESCRIPTION**

F3/8" PEX flexible hoses - Ref. FLEXPEX2

F3/8" flexible hoses M10x1, L. 420mm made from braided stainless steel with  $\emptyset$  6mm PEX core to supply mixers and taps.

With stand thermal and chlorine shocks: maximum temperature 90°C (recommended 65°C).

## **TECHNICAL CHARACTERISTICS**

F3/8" PEX flexible hoses - Ref. FLEXPEX2

| Connector | F3/8"                   |
|-----------|-------------------------|
| Length    | 420mm                   |
| Finish    | Braided stainless steel |