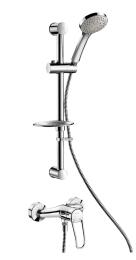

#### DESCRIPTION

Shower kit with mechanical mixer - Ref. 2539KIT

Shower riser rail with mechanical shower mixer.
Shower riser kit with shower mixer with Ø 40mm ceramic cartridge.
Mixer with pre-set maximum temperature limiter.
Flow rate limited to 9 lpm at 3 bar.
Chrome-plated brass body with long sculptured lever.
M1/2" shower outlet with integrated non-return valve.
Mixer with offset STOP/CHECK wall connectors M1/2" M3/4".
Sliding shower head holder (ref. 813) on a chrome-plated riser rail (ref. 821) with soap dish and flexible hose (ref. 834T1).
Shower hose retaining holder (ref. 830).
Mixer suitable for healthcare facilities, retirement homes, hospitals and clinics.
Mixer suitable for people with reduced mobility.
Shower riser rail with 30-year warranty.