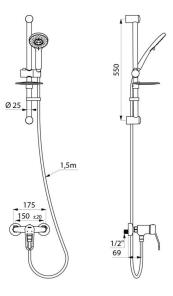

#### DESCRIPTION

Shower kit with mechanical mixer - Ref. 2539KIT

Shower riser rail with mechanical shower mixer.
Shower riser kit with shower mixer with Ø 40mm ceramic cartridge.
Mixer with pre-set maximum temperature limiter.
Flow rate limited to 9 lpm at 3 bar.
Chrome-plated brass body with long sculptured lever.
M1/2" shower outlet with integrated non-return valve.
Mixer with offset STOP/CHECK wall connectors M1/2" M3/4".
Sliding shower head holder (ref. 813) on a chrome-plated riser rail (ref. 821) with soap dish and flexible hose (ref. 834T1).
Shower hose retaining holder (ref. 830).
Mixer suitable for healthcare facilities, retirement homes, hospitals and clinics.
Mixer suitable for people with reduced mobility.
Shower riser rail with 30-year warranty.

### **TECHNICAL CHARACTERISTICS**

| Shower kit with mechanical mixer - Ref. 2539KIT |                     |
|-------------------------------------------------|---------------------|
| Connector                                       | M1/2"               |
| Depth                                           | 173mm               |
| Width                                           | 175mm               |
| Flow rate                                       | 9 lpm               |
| Finish                                          | Chrome-plated brass |
| Norms                                           | ACS                 |
| Warranty                                        | 30 HA               |
| Repairability                                   | SEDAIRABILITY       |