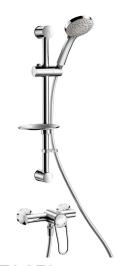

## Shower riser rail with mechanical mixer

Ref. 2739KIT

Shower kit with Securitouch mixer with smooth interior

Shower riser rail with mechanical mixer - Ref. 2739KIT

Shower riser rail with single control mechanical mixer.

Wall-mounted shower kit with shower mixer.

• Wall-mounted single control mixer with Securitouch thermal insulation to prevent burns.

 $\ensuremath{\text{\varnothing}}$  40mm ceramic cartridge with pre-set maximum temperature limiter.

- Sliding shower head holder (ref. 813) on a chrome-plated riser rail (ref. 821) with soap dish and flexible shower hose (ref. 836T1).
- Shower head retaining collar (ref. 830).

Shower riser rail is ideal for healthcare facilities, retirement homes, hospitals and clinics.