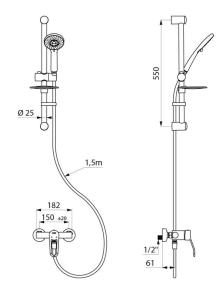

## **TECHNICAL CHARACTERISTICS**

Shower riser rail with mechanical mixer - Ref. 2739KIT

| Connector           | M1/2"                    |
|---------------------|--------------------------|
| Technology          | Securitouch shower mixer |
| Depth               | 173mm                    |
| Width               | 182mm                    |
| Flow rate           | 9 lpm                    |
| Temperature limiter | Yes                      |
| Finish              | Chrome-plated brass      |
| Norms               | ACS ①                    |
| Warranty            | 30g warranty             |
| Repairability       | 50° g                    |