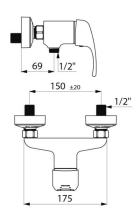

## TECHNICAL CHARACTERISTICS

| Mechanical shower mixer - Ref. 2239 |                                 |
|-------------------------------------|---------------------------------|
| Connector                           | M1/2"                           |
| Width                               | 175mm                           |
| Flow rate                           | 9 lpm                           |
| Temperature limiter                 | Yes                             |
| Finish                              | Chrome-plated brass             |
| Norms                               | ACS 🔊 🔝 🕚 🖪                     |
| Warranty                            | 30 Mar                          |
| Repairability                       | 50 <sup>2</sup><br>REZATABLIETY |