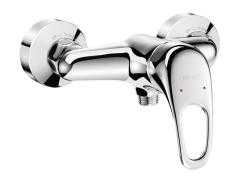

# **Mechanical shower mixer**

Ref. 2239

Wall-mounted single control mixer, sculptured control lever

#### Mechanical shower mixer - Ref. 2239

Wall-mounted single control mechanical shower mixer.
Ø 40mm classic ceramic cartridge with pre-set maximum temperature limiter.
Flow rate regulated at 9 lpm.
Chrome-plated brass body and sculptured control lever.
M1/2" shower outlet with integrated non-return valve.
Mixer with offset STOP/CHECK wall connectors, M1/2" M3/4".
Mechanical mixer ideal for healthcare facilities, retirement and care homes, hospitals and clinics.
Shower mixer suitable for people with reduced mobility.
Mixer with 30-year warranty.