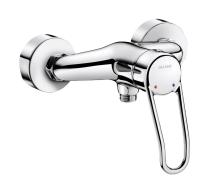

## Mechanical shower mixer

Ref. 2539S

Wall-mounted single control mixer, sculptured lever

## **DESCRIPTION**

Mechanical shower mixer - Ref. 2539S

Wall-mounted single control mechanical shower mixer.

 $\emptyset$  40mm classic ceramic cartridge and pre-set maximum temperature limiter. Flow rate regulated at 9 lpm.

Chrome-plated brass body and sculptured control lever.

M1/2" bottom outlet with integrated non-return valve.

Wall-mounted mixer with offset standard connectors, M1/2" M3/4".

Mechanical mixer ideal for healthcare facilities, retirement and care homes, hospitals and clinics.