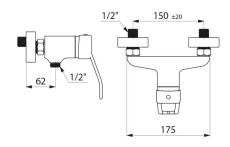

## TECHNICAL CHARACTERISTICS

Mechanical shower mixer - Ref. 2539S

| Connector           | M1/2"               |
|---------------------|---------------------|
| Flow rate           | 9 lpm               |
| Temperature limiter | Yes                 |
| Finish              | Chrome-plated brass |
| Norms               | ACS (1) IN          |
| Warranty            | 30 g<br>WASCANTY    |
| Repairability       | 50° BREAUTADILITY   |
|                     |                     |