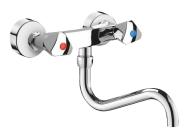

# Wall-mounted mechanical sink mixer

Ref. 5445T2S

Wall-mounted mixer with swivelling spout L. 200mm

#### DESCRIPTION

30-year warranty.

Wall-mounted mechanical sink mixer - Ref. 5445T2S

Wall-mounted mechanical sink mixer with swivelling, Ø 22mm tubular underspout L. 200mm with star-shaped, brass flow straightener. Spout with smooth interior (reduced bacterial development). Flow rate 45 lpm at 3 bar. Chrome-plated metal control knobs with ceramic valve heads. Supplied with offset standard connectors, M1/2" M3/4". ADVANTAGES

Spout with smooth interior reduces bacteria

Body and spout in chrome-plated brass

Closer to the wall