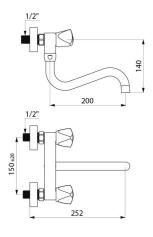

#### Wall-mounted mechanical sink mixer - Ref. 5445T2S

| Connector     | M1/2"               |
|---------------|---------------------|
| Depth         | 252mm               |
| Spout length  | 200mm               |
| Flow rate     | 45 lpm              |
| Finish        | Chrome-plated brass |
| Norms         | ACS 👪 🕐 awras       |
| Warranty      | 30 B                |
| Repairability | 50                  |