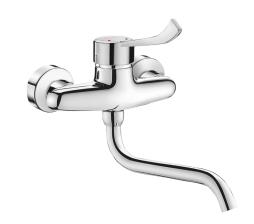

## Mechanical sink mixer

Ref. 2519LS

Wall-mounted mixer with swivelling spout L. 200, Hygiene lever L. 150

## **DESCRIPTION**

Mechanical sink mixer - Ref. 2519LS

Wall-mounted mechanical sink mixer.

Wall-mounted mixer with swivelling, tubular spout L. 200mm with smooth interior (reduces bacterial development).

Hygiene control lever L. 150mm.

Mixer with 150mm centres supplied with offset standard connectors, M1/2" M3/4"

Mechanical mixer ideal for healthcare faciliitiies, retirement and care homes, hospitals and clinics.