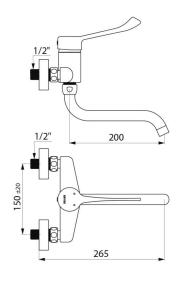

## Mechanical sink mixer

Ref. 2519LS

Wall-mounted mixer with swivelling spout L. 200, Hygiene lever L. 150

## **DESCRIPTION**

Mechanical sink mixer - Ref. 2519LS

Wall-mounted mechanical sink mixer.

Wall-mounted mixer with swivelling, tubular spout L. 200mm with smooth interior (reduces bacterial development).

Hygiene control lever L. 150mm.

Mixer with 150mm centres supplied with offset standard connectors, M1/2" M3/4"

Mechanical mixer ideal for healthcare faciliitiies, retirement and care homes, hospitals and clinics.

## **TECHNICAL CHARACTERISTICS**

Mechanical sink mixer - Ref. 2519LS

| Connector     | M1/2"               |
|---------------|---------------------|
| Spout length  | 200mm               |
| Flow rate     | 26 lpm              |
| Finish        | Chrome-plated brass |
| Norms         | ACS 🕚 🗓             |
| Warranty      | 30 g<br>Wassanty    |
| Repairability | 50 g                |