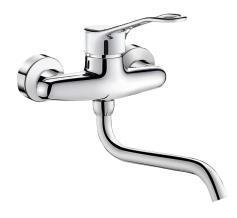

# **Mechanical sink mixer**

Ref. 2519S

Wall-mounted mixer with swivelling spout L. 200mm, sculptured lever

#### DESCRIPTION

Mechanical sink mixer - Ref. 2519S

Wall-mounted mechanical sink mixer.
Wall-mounted mixer with swivelling, tubular spout L. 200mm with smooth interior (reduces bacterial development).
Auto-draining under-spout Ø 22mm with star-shaped, brass flow straightener.
Ø 40mm stndard ceramic cartridge with pre-set maximum temperature limiter.
Flow rate 26 lpm at 3 bar.
Chrome-plated brass body.
Sculptured control lever.
Mixer with 150mm centres supplied with offset standard wall connectors, M1/2" M3/4".
Mechanical mixer ideal for healthcare facilities, retiremen and care homes, hospitals and clinics
Mixer with 30-year warranty.