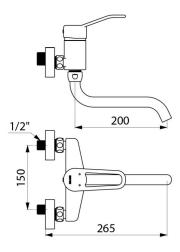

#### DESCRIPTION

Mechanical sink mixer - Ref. 2519S

Wall-mounted mechanical sink mixer.
Wall-mounted mixer with swivelling, tubular spout L. 200mm with smooth interior (reduces bacterial development).
Auto-draining under-spout Ø 22mm with star-shaped, brass flow straightener.
Ø 40mm stndard ceramic cartridge with pre-set maximum temperature limiter.
Flow rate 26 lpm at 3 bar.
Chrome-plated brass body.
Sculptured control lever.
Mixer with 150mm centres supplied with offset standard wall connectors, M1/2" M3/4".
Mechanical mixer ideal for healthcare facilities, retiremen and care homes, hospitals and clinics
Mixer with 30-year warranty.

#### Mechanical sink mixer - Ref. 2519S

| Connector     | M1/2"               |
|---------------|---------------------|
| Spout length  | 200mm               |
| Flow rate     | 26 lpm              |
| Finish        | Chrome-plated brass |
| Norms         | ACS 🔘 🗓             |
| Warranty      | 30 K<br>WARRANTY    |
| Repairability | 50<br>REPARABILITY  |