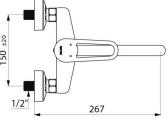

#### DESCRIPTION

Mechanical sink mixer - Ref. 2519

Wall-mounted mechanical sink mixer.
Wall-mounted mixer with swivelling, tubular spout L. 200mm with smooth interior (reduces bacterial development).
Auto-draining under-spout Ø 22mm with star-shaped, brass flow straightener.
Ø 40mm standard ceramic cartridge with pre-set maximum temperature limiter.
Flow rate 26 lpm at 3 bar.
Chrome-plated brass body.
Sculptured control lever.
Mixer with 150mm centres supplied with offset STOP/CHECK wall connectors, M1/2" M3/4", suitable for hospitals.
Mechanical mixer ideal for healthcare facilities, retirement and care homes, hospitals and clinics
Mixer with 30-year warranty.

#### Mechanical sink mixer - Ref. 2519

| Connector     | M1/2"               |
|---------------|---------------------|
| Spout length  | 200mm               |
| Flow rate     | 26 lpm              |
| Finish        | Chrome-plated brass |
| Norms         | ACS                 |
| Warranty      | 30 KM               |
| Repairability | 50話<br>REPARABILITY |