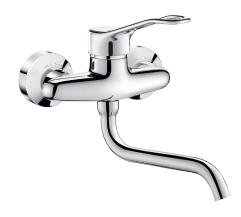

# **Mechanical sink mixer**

Ref. 2519

Wall-mounted mixer with swivelling spout L. 200mm, sculptured lever

#### DESCRIPTION

Mechanical sink mixer - Ref. 2519

Wall-mounted mechanical sink mixer.
Wall-mounted mixer with swivelling, tubular spout L. 200mm with smooth interior (reduces bacterial development).
Auto-draining under-spout Ø 22mm with star-shaped, brass flow straightener.
Ø 40mm standard ceramic cartridge with pre-set maximum temperature limiter.
Flow rate 26 lpm at 3 bar.
Chrome-plated brass body.
Sculptured control lever.
Mixer with 150mm centres supplied with offset STOP/CHECK wall connectors, M1/2" M3/4", suitable for hospitals.
Mechanical mixer ideal for healthcare facilities, retirement and care homes, hospitals and clinics
Mixer with 30-year warranty.