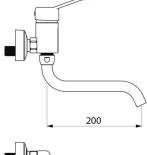

#### DESCRIPTION

Mechanical sink mixer - Ref. 2519

Wall-mounted mechanical sink mixer.
Wall-mounted mixer with swivelling, tubular spout L. 200mm with smooth interior (reduces bacterial development).
Auto-draining under-spout Ø 22mm with star-shaped, brass flow straightener.
Ø 40mm standard ceramic cartridge with pre-set maximum temperature limiter.
Flow rate 26 lpm at 3 bar.
Chrome-plated brass body.
Sculptured control lever.
Mixer with 150mm centres supplied with offset STOP/CHECK wall connectors, M1/2" M3/4", suitable for hospitals.
Mechanical mixer ideal for healthcare facilities, retirement and care homes, hospitals and clinics
Mixer with 30-year warranty.

#### Mechanical sink mixer - Ref. 2519

| Connector     | M1/2"               |
|---------------|---------------------|
| Spout length  | 200mm               |
| Flow rate     | 26 lpm              |
| Finish        | Chrome-plated brass |
| Norms         | ACS                 |
| Warranty      | 30 KM               |
| Repairability | 50話<br>REPARABILITY |