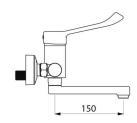

## **DESCRIPTION**

Mechanical basin mixer - Ref. 2446L

Wall-mounted mechanical basin mixer.

Swivelling, flat under-spout L. 150mm in chrome-plated brass with hygienic flow straightener suitable for fitting a BIOFIL terminal filter.

## **TECHNICAL CHARACTERISTICS**

Mechanical basin mixer - Ref. 2446L

| Connector     | M1/2"               |
|---------------|---------------------|
| Technology    | Securitouch         |
| Spout length  | 150mm               |
| Flow rate     | 5 lpm               |
| Finish        | Chrome-plated brass |
| Norms         | ACS WRAS 🚇 🥨 🕦      |
| Warranty      | 30g wassanty        |
| Repairability | 56 g                |