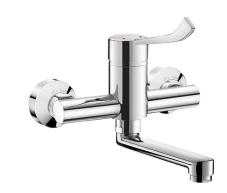

## Mechanical basin mixer

Ref. 2446L

Wall-mounted mixer with swivelling spout L. 150, Hygiene lever L. 150

## **DESCRIPTION**

Mechanical basin mixer - Ref. 2446L

Wall-mounted mechanical basin mixer.

Swivelling, flat under-spout L. 150mm in chrome-plated brass with hygienic flow straightener suitable for fitting a BIOFIL terminal filter.