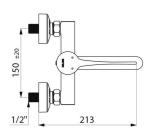

## **DESCRIPTION**

Mechanical basin mixer - Ref. 2446L

Wall-mounted mechanical basin mixer.

Swivelling, flat under-spout L. 150mm in chrome-plated brass with hygienic flow straightener suitable for fitting a BIOFIL terminal filter.

## **TECHNICAL CHARACTERISTICS**

Mechanical basin mixer - Ref. 2446L

| Connector     | M1/2"               |
|---------------|---------------------|
| Technology    | Securitouch         |
| Spout length  | 150mm               |
| Flow rate     | 5 lpm               |
| Finish        | Chrome-plated brass |
| Norms         | ACS WRAS 🚇 🥨 🕦      |
| Warranty      | 30g wassanty        |
| Repairability | 56 g                |