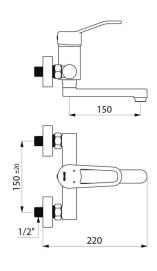

Flow rate regulated at 5 lpm.

Chrome-plated brass body.

Sculptured control lever.

Supplied with standard connectors, M1/2" M3/4".

30-year warranty.

## TECHNICAL CHARACTERISTICS

Mechanical basin mixer - Ref. 2446S

| Connector     | M1/2"               |
|---------------|---------------------|
| Technology    | Securitouch         |
| Spout length  | 150mm               |
| Flow rate     | 5 lpm               |
| Finish        | Chrome-plated brass |
| Norms         | ACS 🚇 🖺             |
| Warranty      | 30 gg<br>WARRANTY   |
| Repairability | 56 g                |