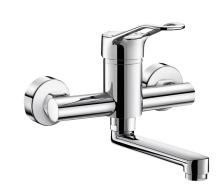

## Mechanical basin mixer

Ref. 2446S

Wall-mounted mixer with swivelling spout L. 150mm, sculptured lever

## **DESCRIPTION**

Mechanical basin mixer - Ref. 2446S

Wall-mounted mechanical basin mixer.

Swivelling, flat under-spout L. 150mm with hygienic flow straightener suitable for fitting a BIOFIL terminal filter.