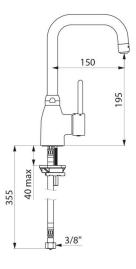

## Mechanical basin mixer

Ref. 25061T1

Single hole mechanical mixer with swivelling spout H. 195mm L. 150mm

## Mechanical basin mixer - Ref. 25061T1

Deck-mounted mechanical basin mixer. Single hole mechanical mixer with swivelling spout H. 195mm L. 150mm fitted with a BIOSAFE hygienic outlet. Ø 35mm classic ceramic cartridge with maximum temperature limiter supplied but not installed. Spout with smooth interior. Flow rate limited to 5 lpm at 3 bar. Slimline control lever. No pop-up waste. F3/8" PEX flexibles. Fixing reinforced by 2 stainless steel rods. Mechanical mixer ideal for healthcare facilities, retirement and care homes, hospitals and clinics. Single hole mixer suitable for people with reduced mobility. Mixer with 30-year warranty.

## ADVANTAGES

Hygiene: smooth interior reduces bacteria

Hygiene: BIOSAFE hygienic outlet with no grid

Ergonomic: slimline lever is easy to grip

Comfort: optimised height and spout projection

| Connector     | F3/8"               |
|---------------|---------------------|
| Drop height   | 195mm               |
| Spout length  | 150mm               |
| Flow rate     | 5 lpm at 3 bar      |
| Finish        | Chrome-plated brass |
| Norms         | ACS 👪 🕚             |
| Warranty      | 30 M                |
| Repairability | 102ARABILITY        |