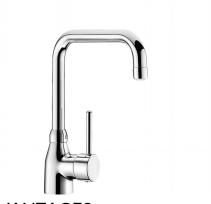

## Mechanical basin mixer

Ref. 25061T1

Single hole mechanical mixer with swivelling spout H. 195mm L. 150mm

## Mechanical basin mixer - Ref. 25061T1

Deck-mounted mechanical basin mixer. Single hole mechanical mixer with swivelling spout H. 195mm L. 150mm fitted with a BIOSAFE hygienic outlet. Ø 35mm classic ceramic cartridge with maximum temperature limiter supplied but not installed. Spout with smooth interior. Flow rate limited to 5 lpm at 3 bar. Slimline control lever. No pop-up waste. F3/8" PEX flexibles. Fixing reinforced by 2 stainless steel rods. Mechanical mixer ideal for healthcare facilities, retirement and care homes, hospitals and clinics. Single hole mixer suitable for people with reduced mobility. Mixer with 30-year warranty.