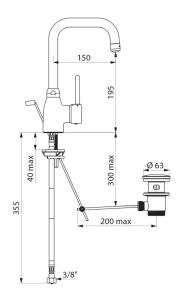

## Mechanical basin mixer

Ref. 2506T1

Single hole mechanical mixer with swivelling spout H. 195mm L. 150mm

## **TECHNICAL CHARACTERISTICS**

Mechanical basin mixer - Ref. 2506T1

| Connector     | F3/8"               |
|---------------|---------------------|
| Drop height   | 195mm               |
| Spout length  | 150mm               |
| Flow rate     | 5 lpm at 3 bar      |
| Finish        | Chrome-plated brass |
| Norms         | ACS 🚇 🗓             |
| Warranty      | 30 g                |
| Repairability | 50 g                |