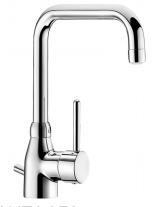

## Mechanical basin mixer

Ref. 2506T1

Single hole mechanical mixer with swivelling spout H. 195mm L. 150mm

## **DESCRIPTION**

Mechanical basin mixer - Ref. 2506T1

Deck-mounted mechanical basin mixer.

Single hole mechanical mixer with swivelling spout H. 195mm L. 150mm fitted with a BIOSAFE hygienic outlet.

 $\ensuremath{\text{\varnothing}}$  35mm ceramic cartridge with maximum temperature limiter supplied but not installed.