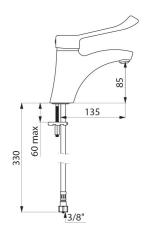

## SECURITHERM EP pressurebalancing basin mixer

Ref. 2521LEP

Single hole mechanical mixer H. 85mm, L. 135mm

SECURITHERM EP pressure-balancing basin mixer - Ref. 2521LEP

Deck-mounted mechanical basin mixer with pressure-balancing basin mixer. Single hole mixer with spout H. 85mm L. 135mm fitted with BIOSAFE hygienic spout outlet.

## **TECHNICAL CHARACTERISTICS**

SECURITHERM EP pressure-balancing basin mixer - Ref. 2521LEP

| Connector           | F3/8"                           |
|---------------------|---------------------------------|
| Technology          | SECURITHERM EP mechanical mixer |
| Height              | 185mm                           |
| Drop height         | 85mm                            |
| Spout length        | 135mm                           |
| Flow rate           | 5 lpm at 3 bar                  |
| Temperature limiter | Yes                             |
| Finish              | Chrome-plated brass             |
| Norms               | ACS 📜 🚇                         |
| Warranty            | 30 gg<br>WARRANTY               |
| Repairability       | 50 g                            |