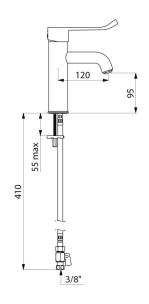

## TECHNICAL CHARACTERISTICS

SECURITHERM EP BIOCLIP pressure-balancing basin mixer - Ref. 2821LEP

| Connector           | F3/8"                  |
|---------------------|------------------------|
| Technology          | SECURITHERM EP BIOCLIP |
| Drop height         | 95mm                   |
| Spout length        | 120mm                  |
| Flow rate           | 5 lpm at 3 bar         |
| Temperature limiter | Yes                    |
| Finish              | Chrome-plated brass    |
| Norms               | ACS (() WRAS (()       |
|                     |                        |