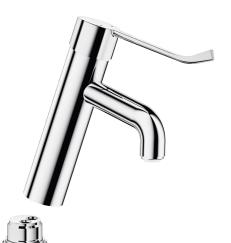

## SECURITHERM EP BIOCLIP pressure-balancing basin mixer

Ref. 2821LEP

Single hole removable mechanical mixer H. 95mm L. 120mm, Hygiene lever

SECURITHERM EP BIOCLIP pressure-balancing basin mixer - Ref. 2821LEP

Deck-mounted mechanical basin mixer with pressure-balancing. BIOCLIP mechanical mixer: mixer can be removed easily for cleaning and disinfection.

Single hole mixer with spout H. 95mm L. 120mm fitted with a BIOSAFE hygienic flow straightener.