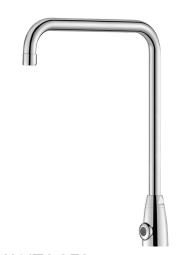

## **DESCRIPTION**

**TEMPOMATIC PRO electronic tap - Ref. 445257** 

Deck-mounted electronic basin tap:

Independent IP65 electronic control unit.

123 6V Lithium battery-operated.

Flow rate pre-set at 4 lpm at 3 bar, can be adjusted from 1.4 - 6 lpm.

360° swivelling spout with smooth interior (limits bacterial niches).

Removable spout for cleaning.

Anti-blocking security.

Suitable for people with reduced mobility.

30-year warranty.