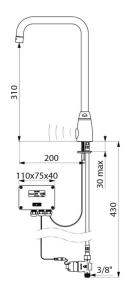

## **TECHNICAL CHARACTERISTICS**

TEMPOMATIC PRO electronic tap - Ref. 445257

| Supply       | 6V battery      |
|--------------|-----------------|
| Connector    | M3/8"           |
| Technology   | Electronic      |
| Drop height  | 310mm           |
| Spout length | 200mm           |
| Flow rate    | 4 lpm           |
| Norms        | ACS () (E       |
| Warranty     | 30g<br>WARRANTY |