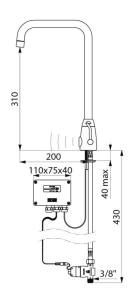

## **TECHNICAL CHARACTERISTICS**

TEMPOMATIC MIX PRO electronic mixer - Ref. 495257

| 6V battery |
|------------|
| M3/8"      |
| Electronic |
| 310mm      |
| 200mm      |
| 4 lpm      |
| ACS (1) (F |
| 30 g       |
|            |