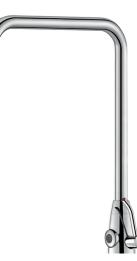

#### DESCRIPTION TEMPOMATIC MIX PRO electronic mixer - Ref. 495253 Deck-mounted electronic basin mixer: Independent IP65 electronic control unit. 230/12V mains supply with transformer. Flow rate pre-set at 4 lpm at 3 bar, can be adjusted from 1.4 - 6 lpm. Scale-resistant flow straightener. Adjustable duty flush (pre-set flush ~60 seconds every 24 hours after last use). Shock-resistant infrared presence detection sensor. Chrome-plated solid brass body with fixing reinforced by 2 stainless steel rods. PEX flexibles with filters and solenoid valves M<sup>3</sup>/<sub>8</sub>". 360° swivelling spout with smooth interior (reduces bacterial development). Removable spout for cleaning. Anti-blocking security. Side temperature control with ergonomic long lever and adjustable maximum temperature limiter. Solenoid valves upstream of the mixing chamber. Suitable for people with reduced mobility. 30-year warranty. Two shut-off options on 230/12V models: Standard mode: timed flow with automatic shut-off. ON/OFF mode: user shuts off flow voluntarily or automatic shut-off after 30 minutes of flow. Thermal shocks are possible.