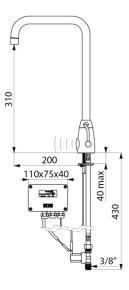

#### TEMPOMATIC MIX PRO electronic mixer - Ref. 495253

| Supply       | 230/12V mains supply |
|--------------|----------------------|
| Connector    | M3/8"                |
| Technology   | Electronic           |
| Drop height  | 310mm                |
| Spout length | 200mm                |
| Flow rate    | 4 lpm                |
| Norms        | ACS 🕥 🔊 🤇 E 🗈        |
| Warranty     | 30 MARRANTY          |