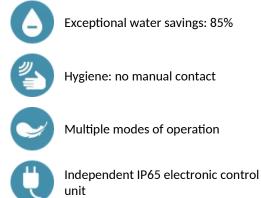

#### DESCRIPTION TEMPOMATIC MIX PRO electronic mixer - Ref. 495253 Deck-mounted electronic basin mixer: Independent IP65 electronic control unit. 230/12V mains supply with transformer. Flow rate pre-set at 4 lpm at 3 bar, can be adjusted from 1.4 - 6 lpm. Scale-resistant flow straightener. Adjustable duty flush (pre-set flush ~60 seconds every 24 hours after last use). Shock-resistant infrared presence detection sensor. Chrome-plated solid brass body with fixing reinforced by 2 stainless steel rods. PEX flexibles with filters and solenoid valves M<sup>3</sup>/<sub>8</sub>". 360° swivelling spout with smooth interior (reduces bacterial development). Removable spout for cleaning. Anti-blocking security. Side temperature control with ergonomic long lever and adjustable maximum temperature limiter. Solenoid valves upstream of the mixing chamber. Suitable for people with reduced mobility. 30-year warranty. Two shut-off options on 230/12V models: Standard mode: timed flow with automatic shut-off. ON/OFF mode: user shuts off flow voluntarily or automatic shut-off after 30 minutes of flow. Thermal shocks are possible.

### **ADVANTAGES**