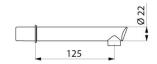

## **Disposable BIOCLIP spout**

Ref. 20015

Spout L. 125mm Ø22mm for mixers with removable spouts

## **DESCRIPTION**

Disposable BIOCLIP spout - Ref. 20015

BIOCLIP removable disposable spout in recyclable Hostaform  $^{\circ}$  L. 125mm, Ø22mm.

Star-shaped flow straightener.

Body and spout with smooth interiors reduces bacterial development. Compatible with all mixers/taps with BIOCLIP spout.

## TECHNICAL CHARACTERISTICS

Disposable BIOCLIP spout - Ref. 20015

| Spout length | 125mm     |  |
|--------------|-----------|--|
| Finish       | Hostaform |  |

© DELABIE https://www.delabie.com