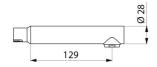

## **Stainless steel BIOCLIP spout**

Ref. 20002

Spout L. 129mm Ø28mm for mixers with removable spouts

## **DESCRIPTION**

Stainless steel BIOCLIP spout - Ref. 20002

Removable stainless steel BIOCLIP spout L. 129mm Ø 28mm for cleaning and internal disinfection or autoclaving.

Spouts fitted with a hygienic flow straightener, suitable for fitting a BIOFIL point-of-use filter.

## TECHNICAL CHARACTERISTICS

Stainless steel BIOCLIP spout - Ref. 20002

| Spout length | 129mm           |  |
|--------------|-----------------|--|
| Finish       | Stainless steel |  |
| Norms        | ACS WRAS        |  |
| Warranty     | 30 WASRANTY     |  |