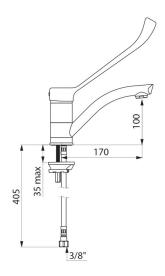

### **TECHNICAL CHARACTERISTICS**

Mechanical basin mixer - Ref. 2522L

| Connector           | F3/8"               |
|---------------------|---------------------|
| Height              | 267mm               |
| Drop height         | 100mm               |
| Spout length        | 170mm               |
| Flow rate           | 5 lpm at 3 bar      |
| Temperature limiter | Yes                 |
| Finish              | Chrome-plated brass |
| Norms               | ACS (1)             |
| Warranty            | 30 gg<br>WARRANTY   |
|                     |                     |