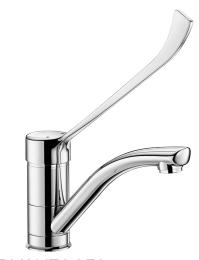

## Mechanical basin mixer

Ref. 2522L

Single hole mechanical mixer with swivelling spout H. 100mm L. 170mm

### **DESCRIPTION**

Mechanical basin mixer - Ref. 2522L

Deck-mounted mechanical basin mixer.

Single hole mechanical mixer with swivelling spout H. 100mm L. 170mm fitted with a hygienic flow straightener.