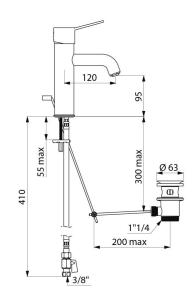

## **DESCRIPTION**

BIOCLIP mechanical basin mixer - Ref. 2820T

Deck-mounted mechanical basin mixer.

BIOCLIP mechanical mixer: mixer can be removed entirely for cleaning and disinfection.

Single hole mixer with spout H. 95mm, L. 120mm fitted with a BIOSAFE hygienic flow straightener.

## **TECHNICAL CHARACTERISTICS**

BIOCLIP mechanical basin mixer - Ref. 2820T

| Connector           | F3/8"                   |
|---------------------|-------------------------|
| Technology          | BIOCLIP removable mixer |
| Drop height         | 95mm                    |
| Spout length        | 120mm                   |
| Flow rate           | 5 lpm at 3 bar          |
| Temperature limiter | Yes                     |
| Finish              | Chrome-plated brass     |
| Norms               | ACS WRAS ()             |
| Warranty            | 30 g<br>WASHANTY        |
| Repairability       | 50 g                    |
|                     |                         |