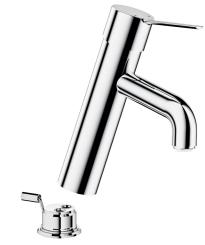

## BIOCLIP mechanical basin mixer

Ref. 2820T

Single hole removable mechanical mixer H.95mm L.120mm, solid lever

## **DESCRIPTION**

BIOCLIP mechanical basin mixer - Ref. 2820T

Deck-mounted mechanical basin mixer.

BIOCLIP mechanical mixer: mixer can be removed entirely for cleaning and disinfection.

Single hole mixer with spout H. 95mm, L. 120mm fitted with a BIOSAFE hygienic flow straightener.