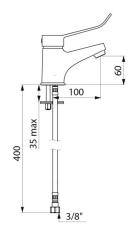

## **TECHNICAL CHARACTERISTICS**

Mechanical basin mixer - Ref. 2221L

| Connector           | F3/8"               |
|---------------------|---------------------|
| Drop height         | 60mm                |
| Spout length        | 100mm               |
| Flow rate           | 5 lpm               |
| Temperature limiter | Yes                 |
| Finish              | Chrome-plated brass |
| Norms               | ACS (1) (1)         |
| Warranty            | 30 gg               |
| Repairability       | 50 S                |