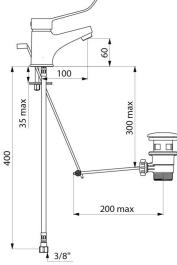

# Mechanical basin mixer

Ref. 2220L

Single hole mechanical mixer H. 60mm, L. 100mm

#### Mechanical basin mixer - Ref. 2220L

| Connector           | F3/8"               |
|---------------------|---------------------|
| Drop height         | 60mm                |
| Spout length        | 100mm               |
| Flow rate           | 5 lpm               |
| Temperature limiter | Yes                 |
| Finish              | Chrome-plated brass |
| Norms               | ACS                 |
| Warranty            | 30 EV<br>VIARRANTY  |
| Repairability       |                     |