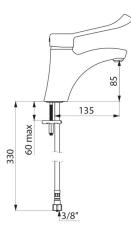

# Mechanical basin mixer

Ref. 2521L

Single hole mechanical mixer H. 85mm, L. 135mm

#### Mechanical basin mixer - Ref. 2521L

Deck-mounted mechanical basin mixer. Single hole mechanical mixer H. 85mm L. 135mm fitted with BIOSAFE hygienic spout outlet. Ø 40mm classic ceramic cartridge with pre-set maximum temperature limiter. Flow rate limited to 5 lpm at 3 bar. Hygiene control lever L. 150mm. Without pop-up waste. PEX flexibles F3/8". Fixing reinforced by 2 stainless steel rods. Mechanical mixer ideal for healthcare facilities, retirement and care homes, hospitals and clinics. Single hole mixer suitable for people with reduced mobility. Mixer with 30-year warranty.

#### Mechanical basin mixer - Ref. 2521L

| Connector                     | F3/8"                      |
|-------------------------------|----------------------------|
| Height                        | 185mm                      |
| Drop height                   | 85mm                       |
| Spout length                  | 135mm                      |
| Flow rate                     | 5 lpm at 3 bar             |
|                               |                            |
| Temperature limiter           | Yes                        |
| Temperature limiter<br>Finish | Yes<br>Chrome-plated brass |
|                               |                            |
| Finish                        | Chrome-plated brass        |