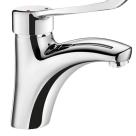

## Mechanical basin mixer

Ref. 2521L

Single hole mechanical mixer H. 85mm, L. 135mm

## **DESCRIPTION**

Mechanical basin mixer - Ref. 2521L

Deck-mounted mechanical basin mixer.

Single hole mechanical mixer H. 85mm L. 135mm fitted with BIOSAFE hygienic spout outlet.

Ø 40mm classic ceramic cartridge with pre-set maximum temperature limiter. Flow rate limited to 5 lpm at 3 bar.