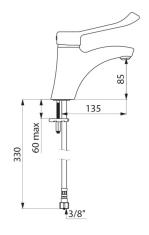

## Mechanical basin mixer

Ref. 2521L

Single hole mechanical mixer H. 85mm, L. 135mm

## **DESCRIPTION**

Mechanical basin mixer - Ref. 2521L

Deck-mounted mechanical basin mixer.

Single hole mechanical mixer H. 85mm L. 135mm fitted with BIOSAFE hygienic spout outlet.

Ø 40mm classic ceramic cartridge with pre-set maximum temperature limiter. Flow rate limited to 5 lpm at 3 bar.

## TECHNICAL CHARACTERISTICS

Mechanical basin mixer - Ref. 2521L

| Connector           | F3/8"               |
|---------------------|---------------------|
| Height              | 185mm               |
| Drop height         | 85mm                |
| Spout length        | 135mm               |
| Flow rate           | 5 lpm at 3 bar      |
| Temperature limiter | Yes                 |
| Finish              | Chrome-plated brass |
| Norms               | ACS (1)             |
| Warranty            | 30 g                |
| Repairability       | 50 g                |
|                     |                     |