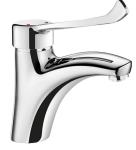

## Mechanical basin mixer

Ref. 2521L

Single hole mechanical mixer H. 85mm, L. 135mm

## **DESCRIPTION**

Mechanical basin mixer - Ref. 2521L

Deck-mounted mechanical basin mixer.

Single hole mechanical mixer H. 85mm L. 135mm fitted with BIOSAFE hygienic spout outlet.

Ø 40mm classic ceramic cartridge with pre-set maximum temperature limiter. Flow rate limited to 5 lpm at 3 bar.