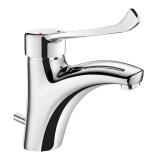

## Mechanical basin mixer

Ref. 2520L

Single hole mechanical mixer H. 85mm, L. 135mm

Mechanical basin mixer - Ref. 2520L

Deck-mounted mechanical basin mixer.

Single hole mechanical mixer  $\,$  H. 85mm  $\,$  L. 135mm with BIOSAFE hygienic outlet.

 $\emptyset$  40mm classic ceramic cartridge with pre-set maximum temperature limiter. Flow rate limited to 5 lpm at 3 bar.

Hygiene control lever L. 150mm.

With ergonomic pop-up waste 1 1/4" made from brass.

PEX flexibles F3/8".

Fixing reinforced via 2 stainless steel rods.

Mechanical mixer ideal for healthcare facilities, retirement and care homes, hospitals and clinics.

Suitable for people with reduced mobility.