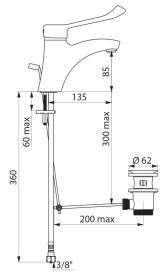

## TECHNICAL CHARACTERISTICS

Mechanical basin mixer - Ref. 2520L

| Connector               | F3/8"                           |
|-------------------------|---------------------------------|
| Height                  | 185mm                           |
| Drop height             | 85mm                            |
| Spout length            | 135mm                           |
| Flow rate               | 5 lpm at 3 bar                  |
| Temperature limiter     | Yes                             |
| Finish                  | Chrome-plated brass             |
| Norms                   | ACS 🕚 🖪                         |
|                         |                                 |
| Warranty                | 30 g                            |
| Warranty  Repairability | 30 g warrity  50 g REPARABILITY |