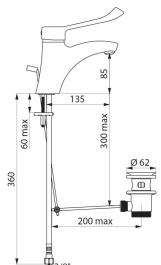

## Mechanical basin mixer

Ref. 2520L

Single hole mechanical mixer H. 85mm, L. 135mm

## **DESCRIPTION**

Mechanical basin mixer - Ref. 2520L

Deck-mounted mechanical basin mixer.

Single hole mechanical mixer  $\,$  H. 85mm  $\,$  L. 135mm with BIOSAFE hygienic outlet.

 $\emptyset$  40mm classic ceramic cartridge with pre-set maximum temperature limiter. Flow rate limited to 5 lpm at 3 bar.

## TECHNICAL CHARACTERISTICS

Mechanical basin mixer - Ref. 2520L

| Connector           | F3/8"                |
|---------------------|----------------------|
| Height              | 185mm                |
| Drop height         | 85mm                 |
| Spout length        | 135mm                |
| Flow rate           | 5 lpm at 3 bar       |
| Temperature limiter | Yes                  |
| Finish              | Chrome-plated brass  |
| Norms               | ACS 🚇 🗓              |
| Warranty            | 30 g<br>WARRANTY     |
| Repairability       | 50 g<br>REPARABILITY |