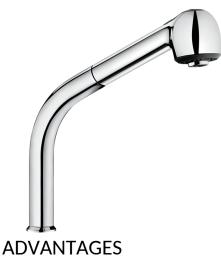

## Swivelling column with retracting hand spray H. 200mm

Ref. 1316

Swivelling column with retracting hand spray H. 200mm - Ref. 1316

Swivelling column H. 195mm L. 215mm for mixers with retracting hand spray. Column with retracting hand spray with 2 jet options with diverter (flow straightener/rain effect).

Securitouch thermal insulation prevents burns.

Column with smooth interior (reduces bacterial development).

BIOSAFE flexible hose reduces the spread of germs: transparent polyurethane flexible hose ensures replacement if biofilm is present, smooth interior and exterior.

Narrow flexible (interior Ø 6mm), low water volume.

Specific counterweight.

Body in chrome-plated brass.

Sink column with 30-year warranty.

ADVANTAGES

Hygiene: transparent hose with smooth interior

Comfort: retracting hand spray with 2 jet options

Chrome-plated brass body

Fixed by a back nut

© DELABIE https://www.delabie.com