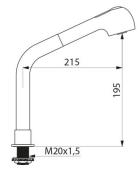

## **TECHNICAL CHARACTERISTICS**

Swivelling column with retracting hand spray H. 200mm - Ref. 1316

| Drop height   | 195mm |
|---------------|-------|
| Spout length  | 215mm |
| Norms         | ACS ① |
| Warranty      | 30 g  |
| Repairability | 50 g  |