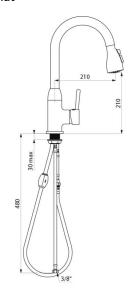

## TECHNICAL CHARACTERISTICS

Mechanical mixer with retracting hand spray - Ref. 2597

| Connector           | F3/8"               |
|---------------------|---------------------|
| Height              | 408mm               |
| Drop height         | 210mm               |
| Spout length        | 210mm               |
| Flow rate           | 5 lpm at 3 bar      |
| Temperature limiter | Yes                 |
| Finish              | Chrome-plated brass |
| Norms               | ACS 🚇 🗓             |
| Warranty            | 30 B<br>WARRANTY    |