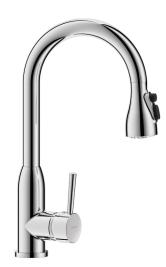

## Mechanical mixer with retracting hand spray

Ref. 2597

Single hole mechanical mixer with retracting hand spray

Mechanical mixer with retracting hand spray - Ref. 2597

Deck-mounted mechanical mixer with retracting hand spray. Single hole mixer with swivelling swan neck spout H. 210mm L. 210mm.

Mechanical mixer with scale resistant hand spray with 3 spray options: laminar flow, rain-effect and blade.

 $\ensuremath{\text{\varnothing}}$  40mm standard ceramic cartridge with pre-set maximum temperature limiter.

Flow rate 5 lpm at 3 bar.

Chrome-plated brass body and slimline control lever.

Hand spray for sinks with Nylon flexible hose with integrated non-return valve. F3/8" PEX flexibles .

Fixed via back nut.

Mixer with 30-year warranty.