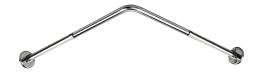

## **Angled curtain rail**

Ref. 362

Rotate to adjust size

## **DESCRIPTION**

Angled curtain rail - Ref. 362

Extendable, angled curtain rail.

Angled rod for shower curtains made from bright polished 304 stainless steel. Tube Ø 20mm and Ø 16mm, 1mm thick

Can be adjusted from 0.70 - 0.90m on either side.