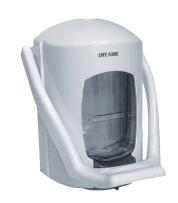

## **DESCRIPTION**

Wall-mounted liquid soap dispenser, elbow control, 0.9 litres - Ref. 6712

Wall-mounted liquid soap dispenser.

With elbow control.

White ABS.

With lock.

Window for monitoring soap level.

Capacity: 0.9 litre.

Push-button with non-drip system.

Dimensions: 95 x 130 x 215mm.

## **ADVANTAGES**

Easy to install

Elbow control