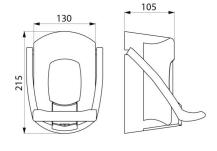

Push-button with non-drip system.

Dimensions: 95 x 130 x 215mm.

## TECHNICAL CHARACTERISTICS

Wall-mounted liquid soap dispenser, elbow control, 0.9 litres - Ref. 6712

| Height   | 215mm     |
|----------|-----------|
| Depth    | 105mm     |
| Width    | 130mm     |
| Finish   | White ABS |
| Warranty | 30 g      |