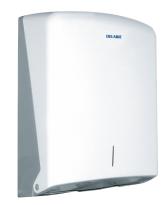

## Wall-mounted paper towel dispenser, for 500 sheets

Ref. 6603D

Hypereco

## DESCRIPTION

Wall-mounted paper towel dispenser, for 500 sheets - Ref. 6603D

Wall-mounted paper towel dispenser. White ABS. Paper towel dispenser with lock. With level control. For 500 sheets. Dimensions: 115 x 275 x 365mm. Pack of folded paper towels can be ordered separately (ref. 6606).