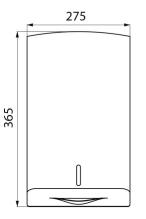

## DESCRIPTION

Wall-mounted paper towel dispenser, for 500 sheets - Ref. 6603D

Wall-mounted paper towel dispenser. White ABS. Paper towel dispenser with lock. With level control. For 500 sheets. Dimensions: 115 x 275 x 365mm. Pack of folded paper towels can be ordered separately (ref. 6606).

## **TECHNICAL CHARACTERISTICS**

Wall-mounted paper towel dispenser, for 500 sheets - Ref. 6603D

| Height   | 365mm     |
|----------|-----------|
| Depth    | 115mm     |
| Width    | 275mm     |
| Finish   | White ABS |
| Warranty | 30 B      |
|          |           |