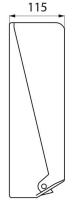

## DESCRIPTION

Wall-mounted paper towel dispenser, for 500 sheets - Ref. 6603D

Wall-mounted paper towel dispenser. White ABS. Paper towel dispenser with lock. With level control. For 500 sheets. Dimensions: 115 x 275 x 365mm. Pack of folded paper towels can be ordered separately (ref. 6606).

## **TECHNICAL CHARACTERISTICS**

Wall-mounted paper towel dispenser, for 500 sheets - Ref. 6603D

| Height   | 365mm     |
|----------|-----------|
| Depth    | 115mm     |
| Width    | 275mm     |
| Finish   | White ABS |
| Warranty | 30 B      |
|          |           |