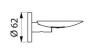

### Wall-mounted soap dish - Ref. 510627S

| Depth     | 117mm                              |
|-----------|------------------------------------|
| Length    | 107mm                              |
| Thickness | 1.5mm                              |
| F I       |                                    |
| Finish    | Polished satin 304 stainless steel |
| Norms     |                                    |