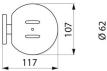

### Wall-mounted soap dish - Ref. 510627S

| Depth     | 117mm                              |
|-----------|------------------------------------|
| Length    | 107mm                              |
| Thickness | 1.5mm                              |
| F I       |                                    |
| Finish    | Polished satin 304 stainless steel |
| Norms     |                                    |