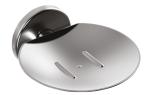

# Wall-mounted soap dish

Ref. 510627S

Polished satin 304 stainless steel

### Wall-mounted soap dish - Ref. 510627S

Wall-mounted soap dish. Robust model. Soap dish for showers or washbasins. 304 Stainless steel with polished satin finish. Stainless steel thickness: 1.5mm. Concealed fixings. 30-year warranty.