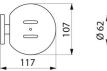

### Wall-mounted soap dish - Ref. 510627P

| Depth     | 117mm                               |
|-----------|-------------------------------------|
| Length    | 107mm                               |
| Thickness | 1.5mm                               |
|           |                                     |
| Finish    | Bright polished 304 stainless steel |
| Finish    | Bright polished 304 stainless steel |