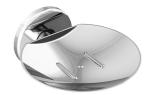

# Wall-mounted soap dish

Ref. 510627P

Bright polished 304 stainless steel

#### Wall-mounted soap dish - Ref. 510627P

Wall-mounted soap dish. Robust model. Soap dish for showers or washbasins. 304 stainless steel with bright polished finish. Stainless steel thickness: 1.5mm. Concealed fixings. 30-year warranty.