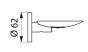

#### Wall-mounted soap dish - Ref. 510627P

Wall-mounted soap dish. Robust model. Soap dish for showers or washbasins. 304 stainless steel with bright polished finish. Stainless steel thickness: 1.5mm. Concealed fixings. 30-year warranty.

### Wall-mounted soap dish - Ref. 510627P

| Depth     | 117mm                               |
|-----------|-------------------------------------|
| Length    | 107mm                               |
| Thickness | 1.5mm                               |
|           |                                     |
| Finish    | Bright polished 304 stainless steel |
| Finish    | Bright polished 304 stainless steel |