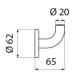

## **DESCRIPTION**

White powder-coated stainless steel, short model - Ref. 4043EW

Designer coat hook, short model. Wall-mounted coat hook. White powder-coated 304 stainless steel. Tube Ø 20mm, 1mm thick. Concealed fixings. Dimensions: Ø 62 x 65 x 73mm. 30-year warranty.

## TECHNICAL CHARACTERISTICS

White powder-coated stainless steel, short model - Ref. 4043EW

| Height    | 73mm                                    |
|-----------|-----------------------------------------|
| Depth     | 65mm                                    |
| Width     | Ø 62mm                                  |
| Diameter  | Tube Ø 20mm                             |
| Thickness | 1mm                                     |
| Finish    | White powder-coated 304 stainless steel |
| Norms     | <u> </u>                                |
| Warranty  | 30 g<br>WARRANTY                        |
|           |                                         |