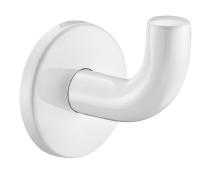

## White powder-coated stainless steel, short model

Ref. 4043EW

White powder-coated 304 stainless steel

## **DESCRIPTION**

White powder-coated stainless steel, short model - Ref. 4043EW

Designer coat hook, short model. Wall-mounted coat hook. White powder-coated 304 stainless steel. Tube Ø 20mm, 1mm thick. Concealed fixings. Dimensions: Ø 62 x 65 x 73mm. 30-year warranty.

## **ADVANTAGES**

Easy to install

Concealed fixings

304 stainless steel: reduced bacteria

Ideal for clothing and hand bags